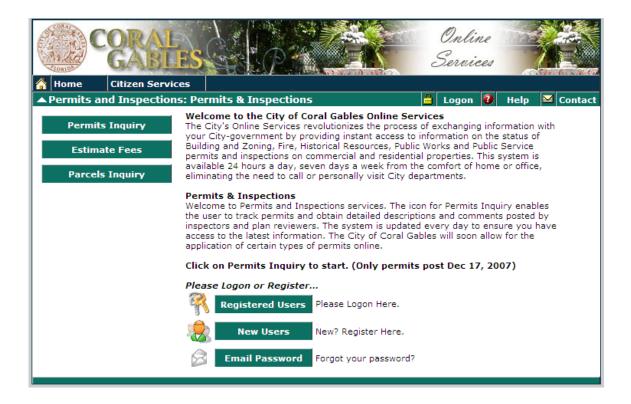

# Select Permit and Inspections

#### Screen #3

- ✓ First time contractors must register as a *New Users*. Please see registration process attached.
- ✓ Returning contractors can log-in as a *Registered Users*