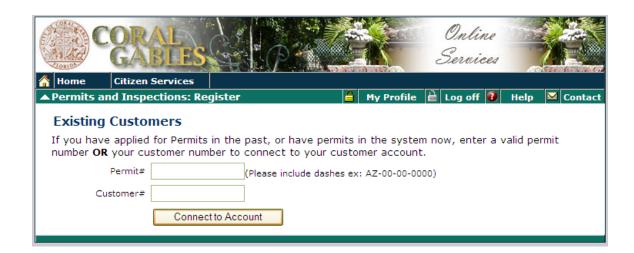

Contractors which have obtained a previous permit in the City can enter their Customer #. Please contact the Development Services Department at (305) 460-5235 for your existing customer number. New contractors will have to register with the City in order to be assigned a customer #. Please note that utilizing this option will display only your permits.