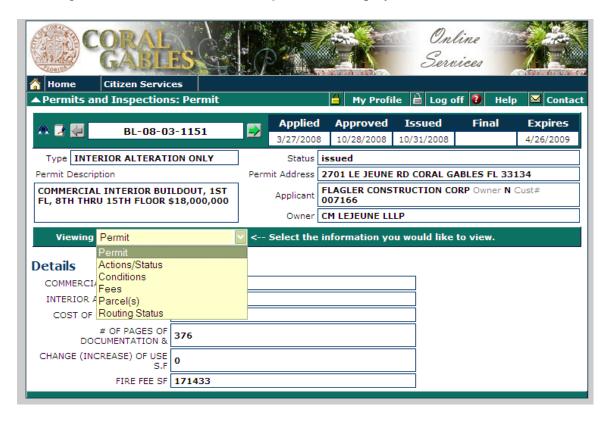

#### Select the My permits option

Select the desired permit by clicking on it twice.

Selecting the down arrow in the *Viewing* field will display all available features.

## Viewing menu:

Permit Will show the permit details including the plan's location.

Actions/Status will display approvals and comments for plans review and/or inspections

and allow to schedule inspections.

Fees Will allow access to pay for the permit online with a credit card. Please

note the permit card will be E-mailed to you if the permit is not linked to a

master.

Parcel (s) The folio number of the property.