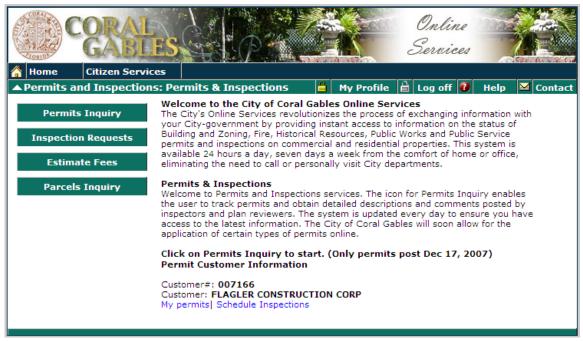

Contractors which have obtained a previous permit in the City can enter their Customer #. Please contact the Development Services Department at (305) 460-5235 for your existing customer number. New contractors will have to register with the City in order to be assigned a customer #. Please note that utilizing this option will display only your permits.

#### Select the My permits option

Select the desired permit by clicking on it twice.

Selecting the down arrow in the *Viewing* field will display all available features.